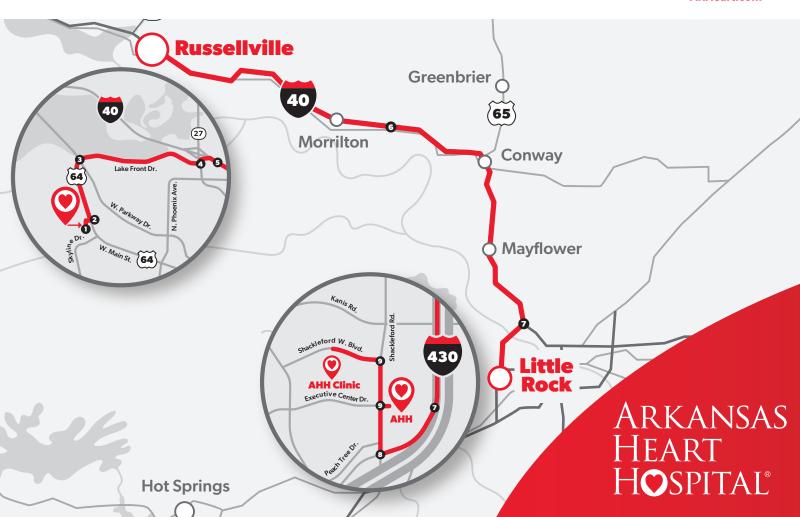

## From Arkansas Heart Clinic in Russellville:

- 1. Head north on South Portland Court toward South Portland Avenue, then turn right onto South Portland Avenue.
- 2. Turn left onto West Main Street.
- **3.** Take a slight right onto Lake Front Drive.
- 4. Turn left onto North Arkansas Avenue.
- **5.** Turn right to merge onto I-40 E.
- **6.** Continue on I-40 E to Little Rock for 66 miles, then use the right two lanes to take exit 147 toward I-430 S.
- 7. Continue on I-430 S for 7 miles, then use the right two lanes to take exit 5 for Shackleford Road toward Kanis Road.

#### To get to Arkansas Heart Hospital:

- **8.** Turn right onto South Shackleford Road, then turn right.
- 9. Turn left, and Arkansas Heart Hospital will be on your left.

#### **Arkansas Heart Hospital**

1701 South Shackleford Road | Little Rock, AR 72211 (501) 219-7000

#### **To get to Arkansas Heart Little Rock Clinic:**

- **8.** Turn right onto South Shackleford Boulevard, then turn left onto Shackleford West Boulevard.
- **9.** Take a left turn, then a right turn, and Arkansas Heart Hospital Clinic will be on your left.

#### **Arkansas Heart Little Rock Clinic**

7 Shackleford W. Blvd. | Little Rock, AR 72211 (501) 664-5860

ARHeart.com